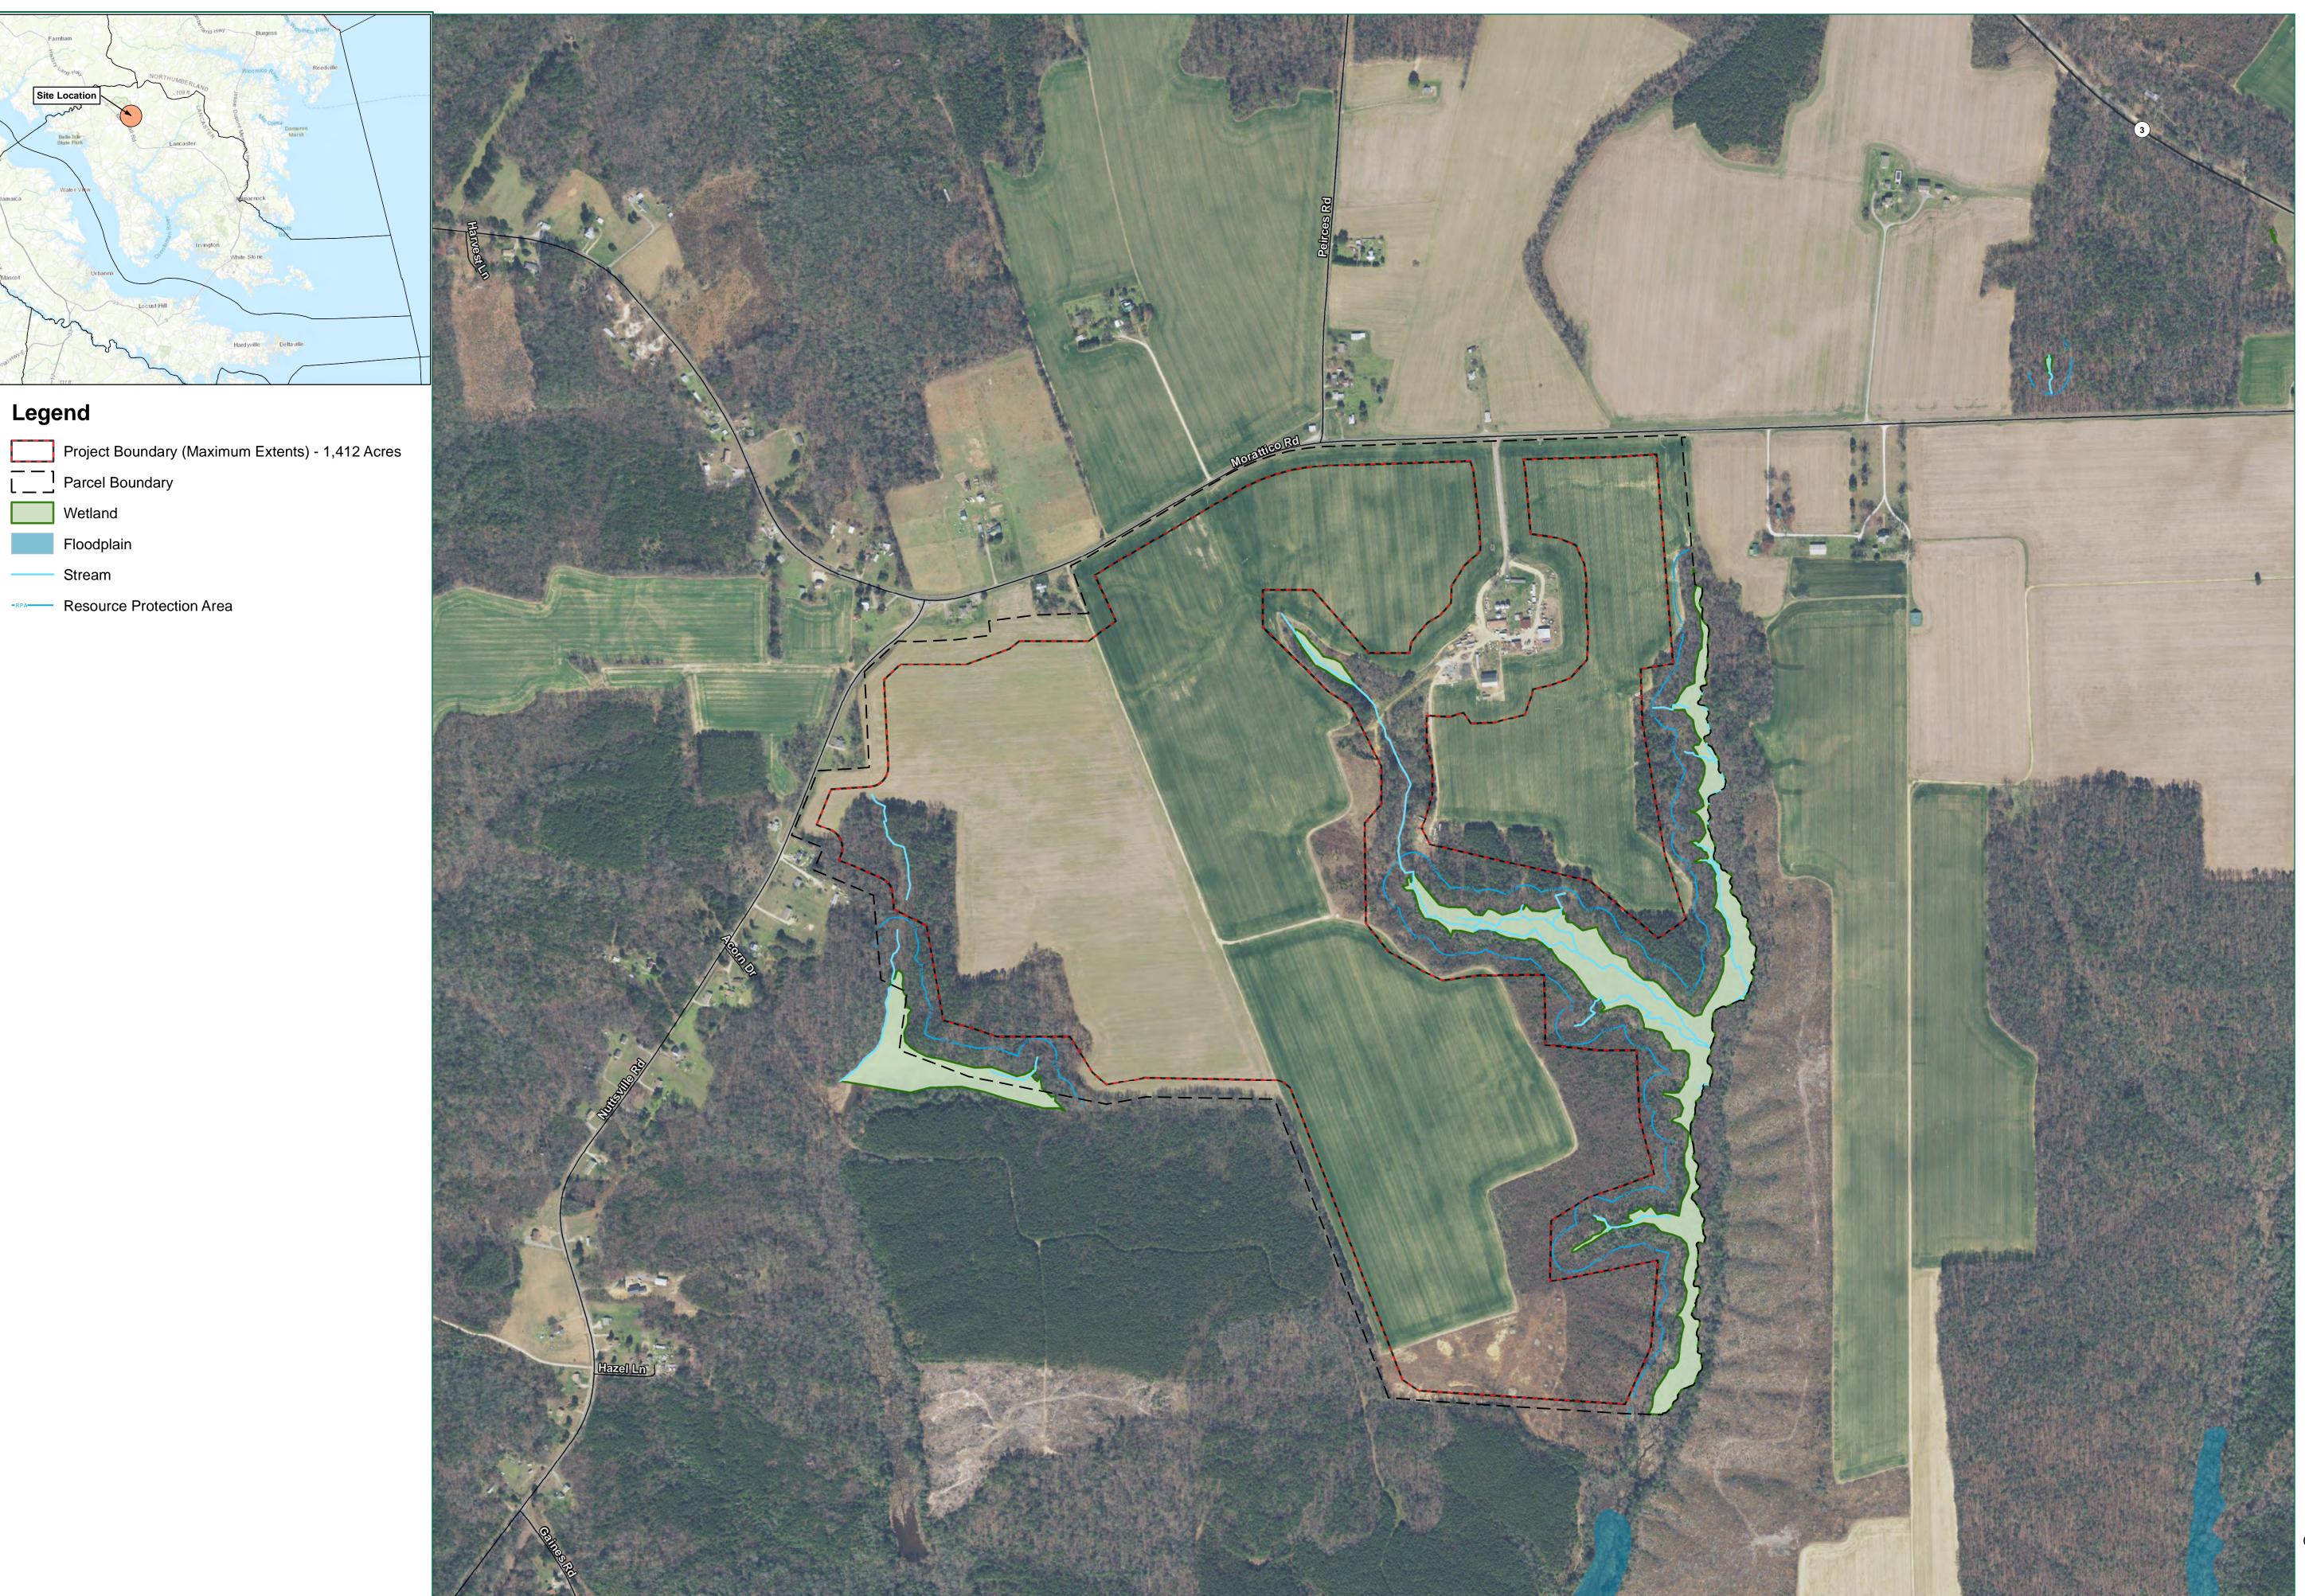

Y:\851\38786.008-Waller\_Solar\GIS\CUP\38786.008 - Environmental.mxd

PROJECT NAME & LOCATION

06/18/2021 PROJECT NUMBER 38786.008

PROJECT NAME WALLER SOLAR

DESIGNED BY / DRAWN BY
L. WHEELER

Parcel Boundary has been ALTA Parcel Boundary has been ALTA surveyed.
Site layout is for design purposes only. Not for construction.
Wetlands, streams, and RPAs have been delineated by Timmons Group and have been confirmed by the ACOE under NAO-2021-00432.
Floodplain data from FEMA's National Flood Hazard Layer.
Aerial Imagery from VGIN.

DRAWING DESCRIPTION
ENVIRONMENTAL FEATURES MAP

06/18/2021 PROJECT NUMBER 38786.008

ESIGNED BY / DRAWN BY
L. WHEELER

Parcel Boundary has been ALTA Parcel Boundary has been ALTA surveyed.
Site layout is for design purposes only. Not for construction.
Wetlands, streams, and RPAs have been delineated by Timmons Group and have been confirmed by the ACOE under NAO-2021-00432.
Floodplain data from FEMA's National Flood Hazard Layer Flood Hazard Layer. Aerial Imagery from VGIN.

DRAWING DESCRIPTION ENVIRONMENTAL FEATURES MAP

PROJECT NAME & LOCATION

06/18/2021 PROJECT NUMBER 38786.008 PROJECT NAME WALLER SOLAR

ESIGNED BY / DRAWN BY
L. WHEELER

Parcel Boundary has been ALTA Parcel Boundary has been ALTA surveyed.
Site layout is for design purposes only. Not for construction.
Wetlands, streams, and RPAs have been delineated by Timmons Group and have been confirmed by the ACOE under NAO-2021-00432. Floodplain data from FEMA's National Flood Hazard Layer.
Aerial Imagery from VGIN.