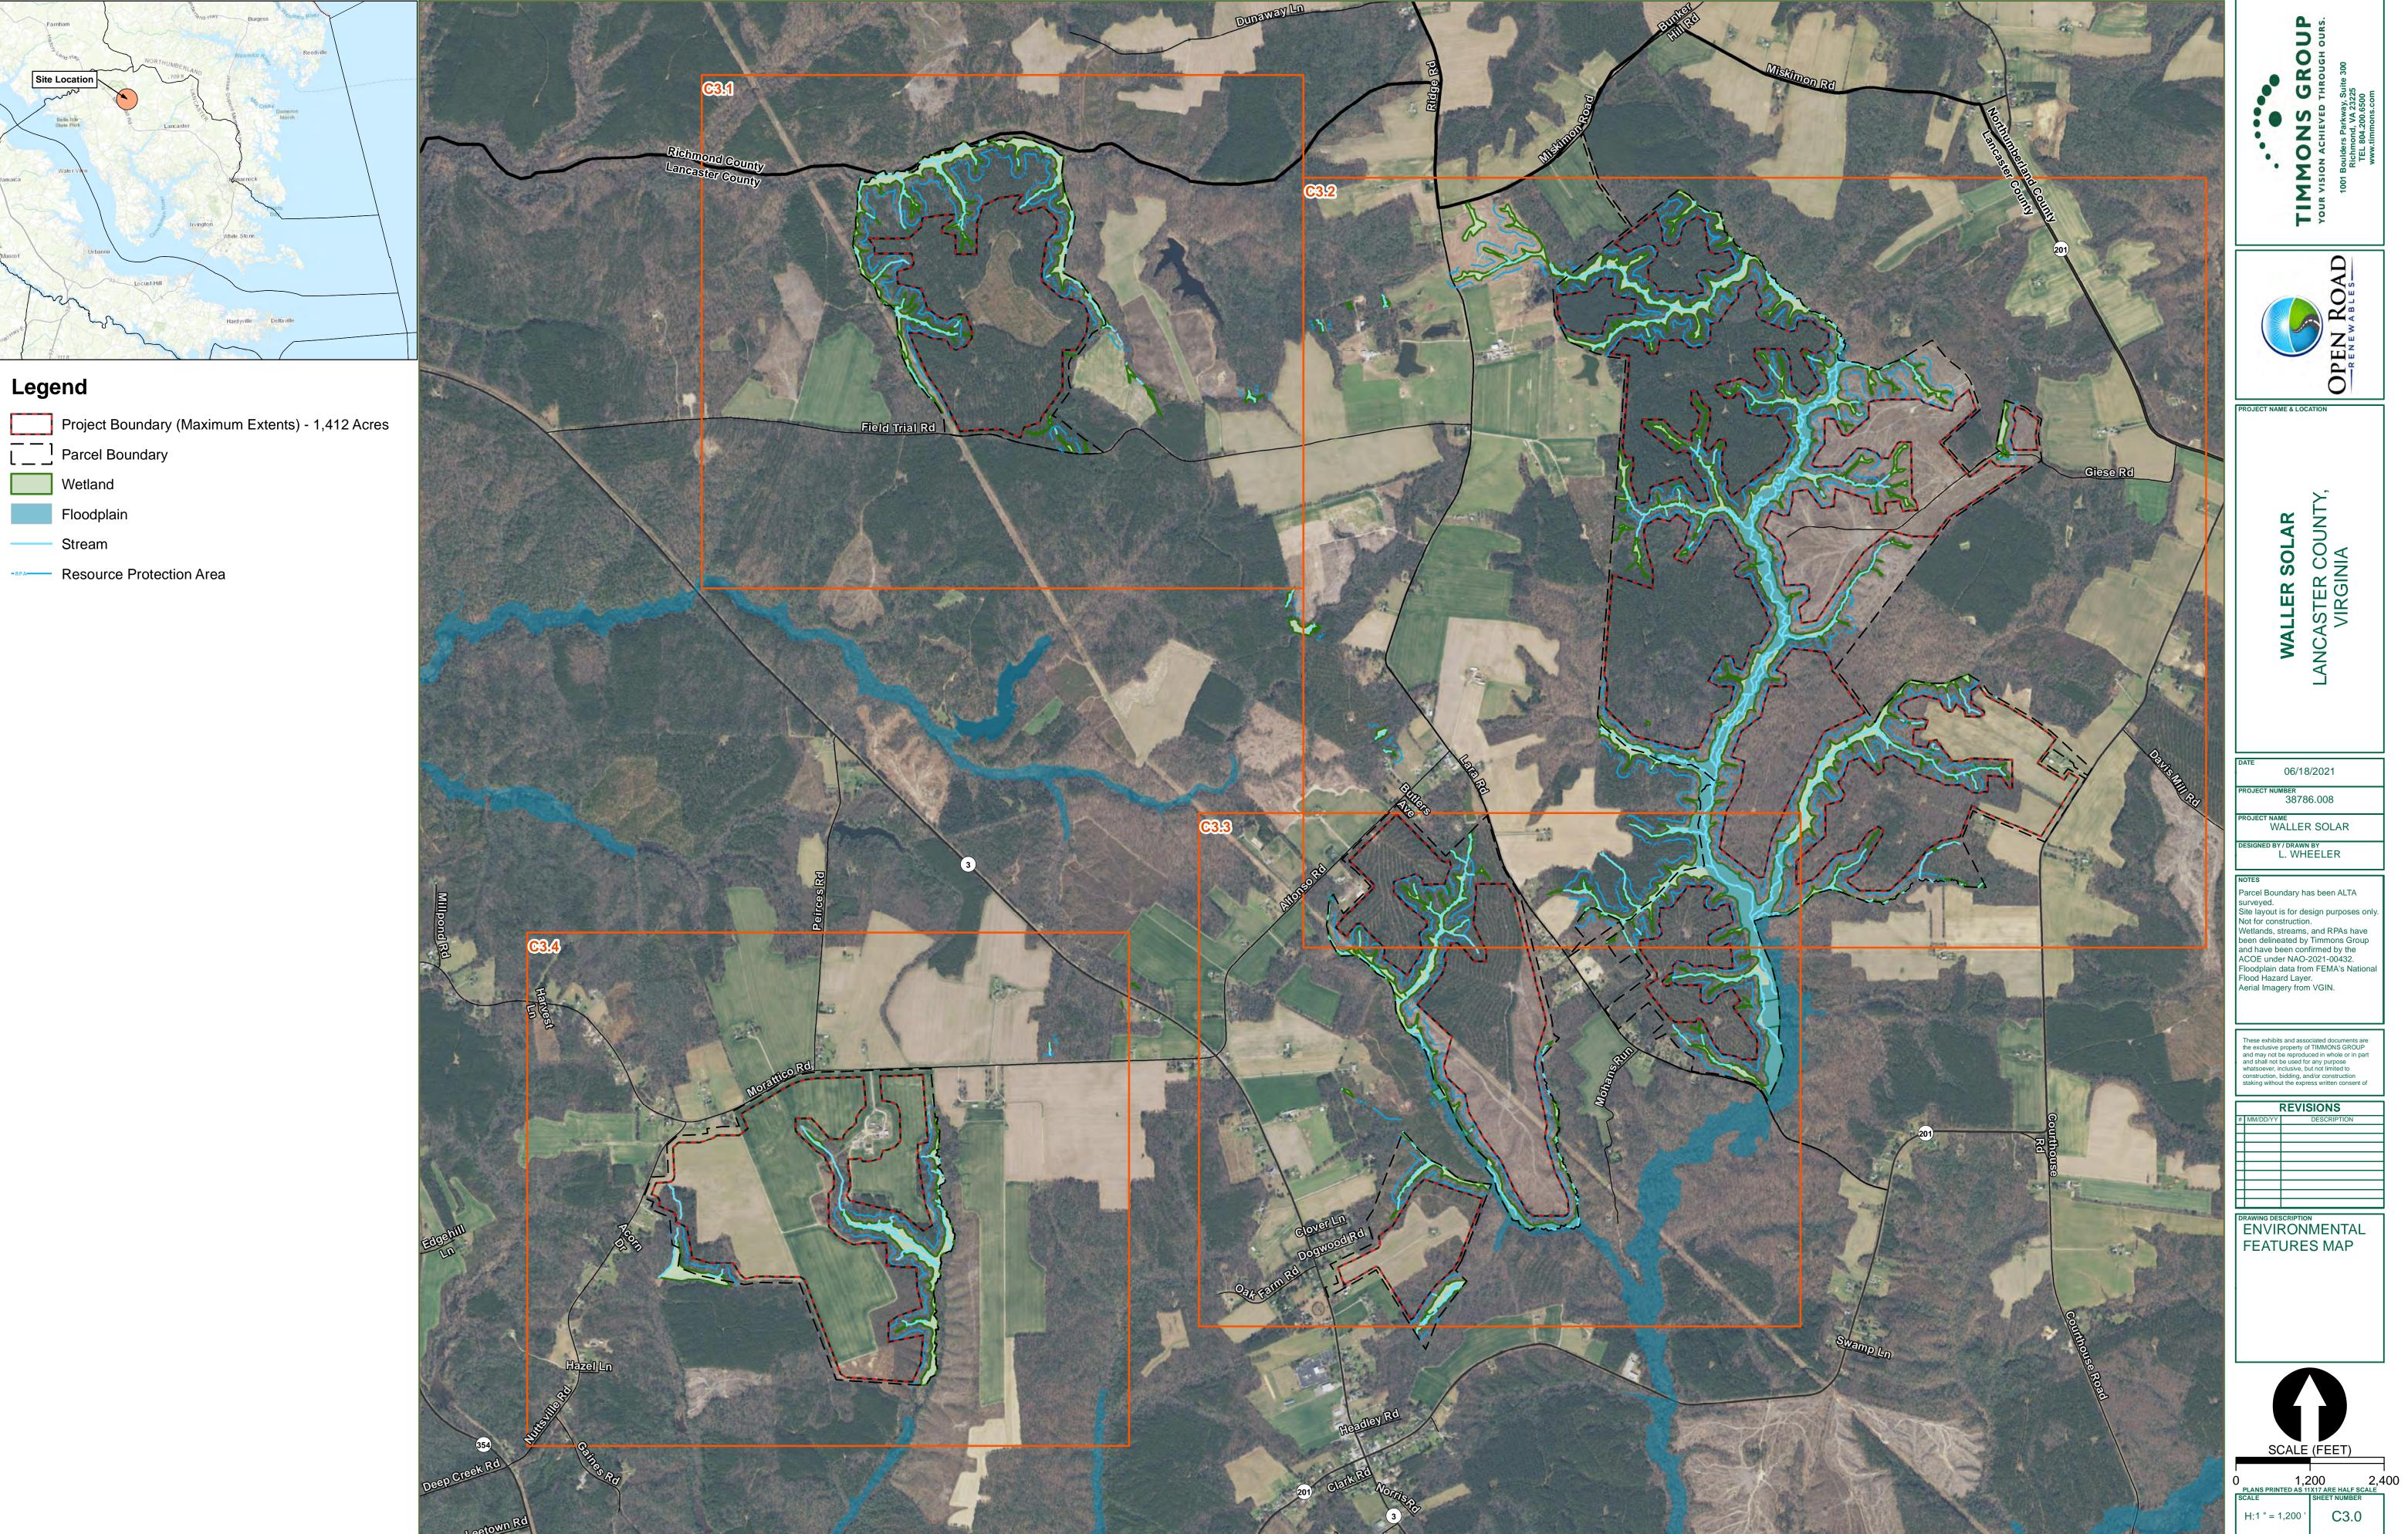

Y:\851\38786.008-Waller\_Solar\GIS\CUP\38786.008 - Environmental.mxd

PROJECT NAME & LOCATION

06/18/2021 PROJECT NUMBER 38786.008

PROJECT NAME WALLER SOLAR

DESIGNED BY / DRAWN BY
L. WHEELER

Parcel Boundary has been ALTA Parcel Boundary has been ALTA surveyed.
Site layout is for design purposes only. Not for construction.
Wetlands, streams, and RPAs have been delineated by Timmons Group and have been confirmed by the ACOE under NAO-2021-00432.
Floodplain data from FEMA's National Flood Hazard Layer.
Aerial Imagery from VGIN.

These exhibits and associated documents are the exclusive property of TIMMONS GROUP and may not be reproduced in whole or in part and shall not be used for any purpose whatsoever, inclusive, but not limited to construction, bidding, and/or construction staking without the express written consent of

DRAWING DESCRIPTION
ENVIRONMENTAL FEATURES MAP

06/18/2021 PROJECT NUMBER 38786.008

ESIGNED BY / DRAWN BY
L. WHEELER

Parcel Boundary has been ALTA Parcel Boundary has been ALTA surveyed.
Site layout is for design purposes only. Not for construction.
Wetlands, streams, and RPAs have been delineated by Timmons Group and have been confirmed by the ACOE under NAO-2021-00432.
Floodplain data from FEMA's National Flood Hazard Layer Flood Hazard Layer. Aerial Imagery from VGIN.