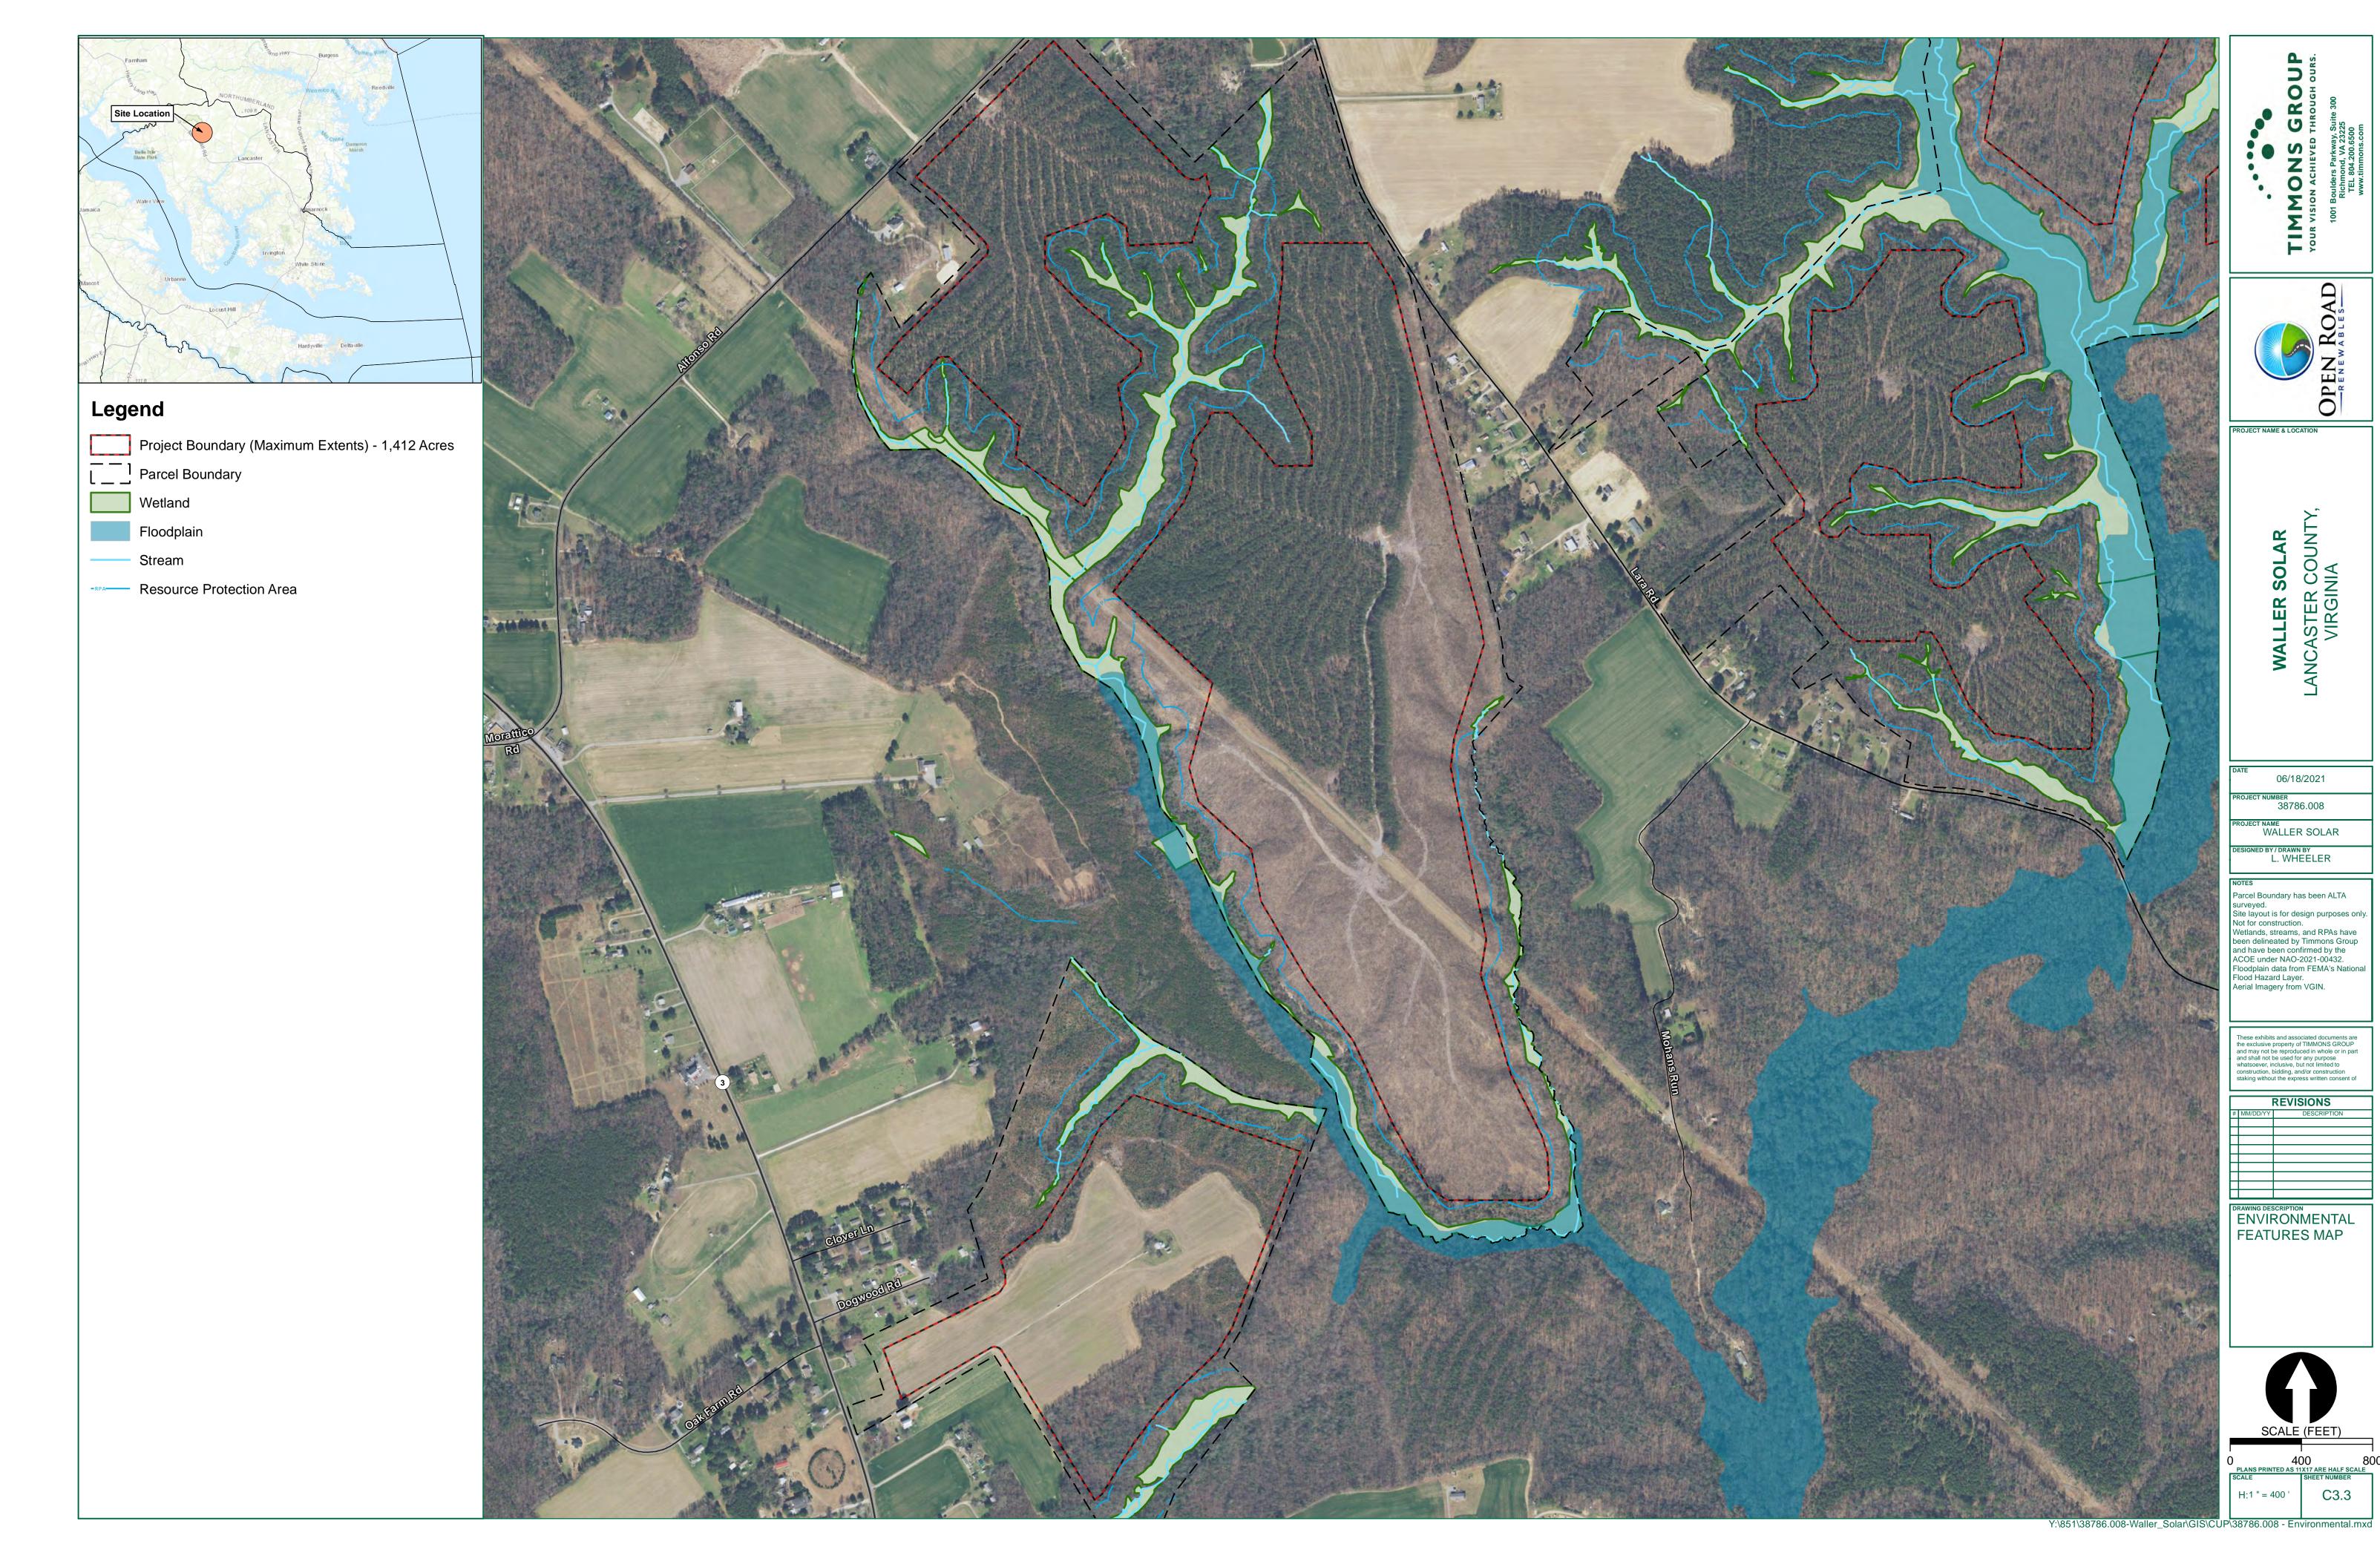

Y:\851\38786.008-Waller\_Solar\GIS\CUP\38786.008 - Environmental.mxd

PROJECT NAME & LOCATION

06/18/2021 PROJECT NUMBER 38786.008

PROJECT NAME WALLER SOLAR

DESIGNED BY / DRAWN BY
L. WHEELER

Parcel Boundary has been ALTA Parcel Boundary has been ALTA surveyed.
Site layout is for design purposes only. Not for construction.
Wetlands, streams, and RPAs have been delineated by Timmons Group and have been confirmed by the ACOE under NAO-2021-00432.
Floodplain data from FEMA's National Flood Hazard Layer.
Aerial Imagery from VGIN.

DRAWING DESCRIPTION
ENVIRONMENTAL FEATURES MAP

06/18/2021 PROJECT NUMBER 38786.008

ESIGNED BY / DRAWN BY
L. WHEELER

Parcel Boundary has been ALTA Parcel Boundary has been ALTA surveyed.
Site layout is for design purposes only. Not for construction.
Wetlands, streams, and RPAs have been delineated by Timmons Group and have been confirmed by the ACOE under NAO-2021-00432.
Floodplain data from FEMA's National Flood Hazard Layer Flood Hazard Layer. Aerial Imagery from VGIN.

DRAWING DESCRIPTION ENVIRONMENTAL FEATURES MAP

PROJECT NAME & LOCATION

06/18/2021 PROJECT NUMBER 38786.008 PROJECT NAME WALLER SOLAR

ESIGNED BY / DRAWN BY
L. WHEELER

Parcel Boundary has been ALTA Parcel Boundary has been ALTA surveyed.
Site layout is for design purposes only. Not for construction.
Wetlands, streams, and RPAs have been delineated by Timmons Group and have been confirmed by the ACOE under NAO-2021-00432. Floodplain data from FEMA's National Flood Hazard Layer.
Aerial Imagery from VGIN.