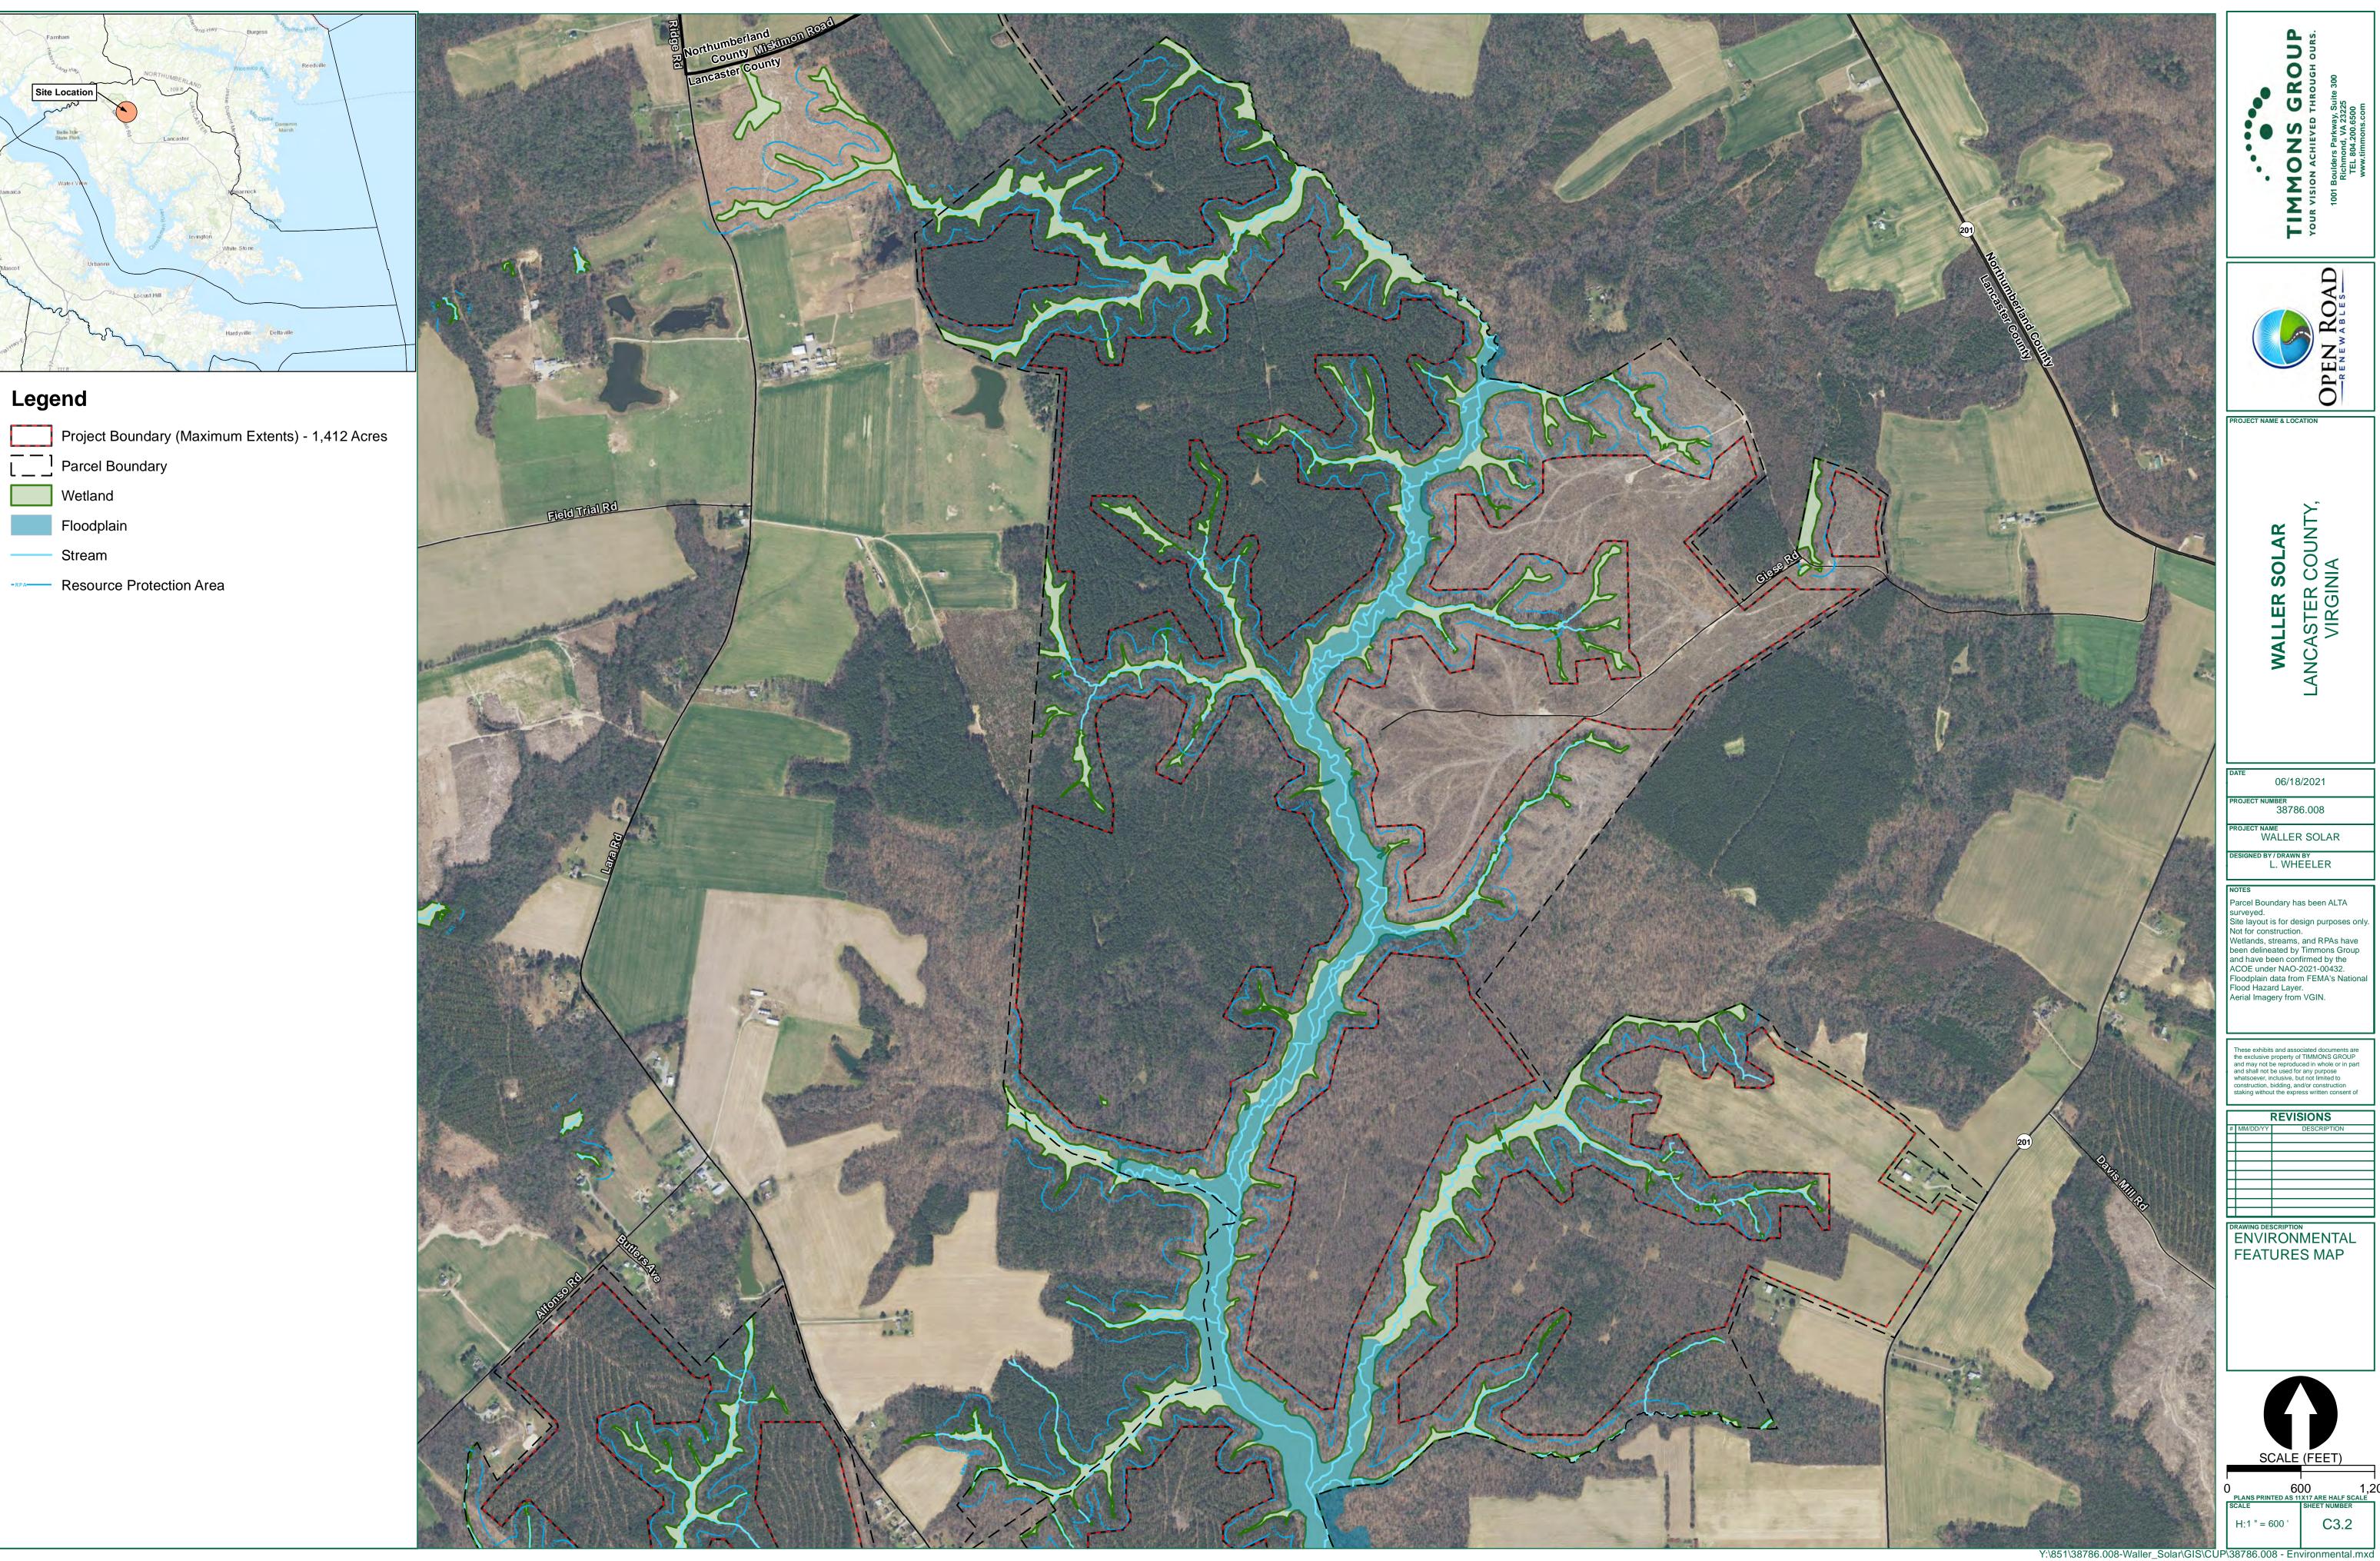

DRAWING DESCRIPTION
ENVIRONMENTAL FEATURES MAP

06/18/2021 PROJECT NUMBER 38786.008

ESIGNED BY / DRAWN BY
L. WHEELER

Parcel Boundary has been ALTA Parcel Boundary has been ALTA surveyed.
Site layout is for design purposes only. Not for construction.
Wetlands, streams, and RPAs have been delineated by Timmons Group and have been confirmed by the ACOE under NAO-2021-00432.
Floodplain data from FEMA's National Flood Hazard Layer Flood Hazard Layer. Aerial Imagery from VGIN.

These exhibits and associated documents are the exclusive property of TIMMONS GROUP and may not be reproduced in whole or in part and shall not be used for any purpose whatsoever, inclusive, but not limited to construction, bidding, and/or construction staking without the express written consent of