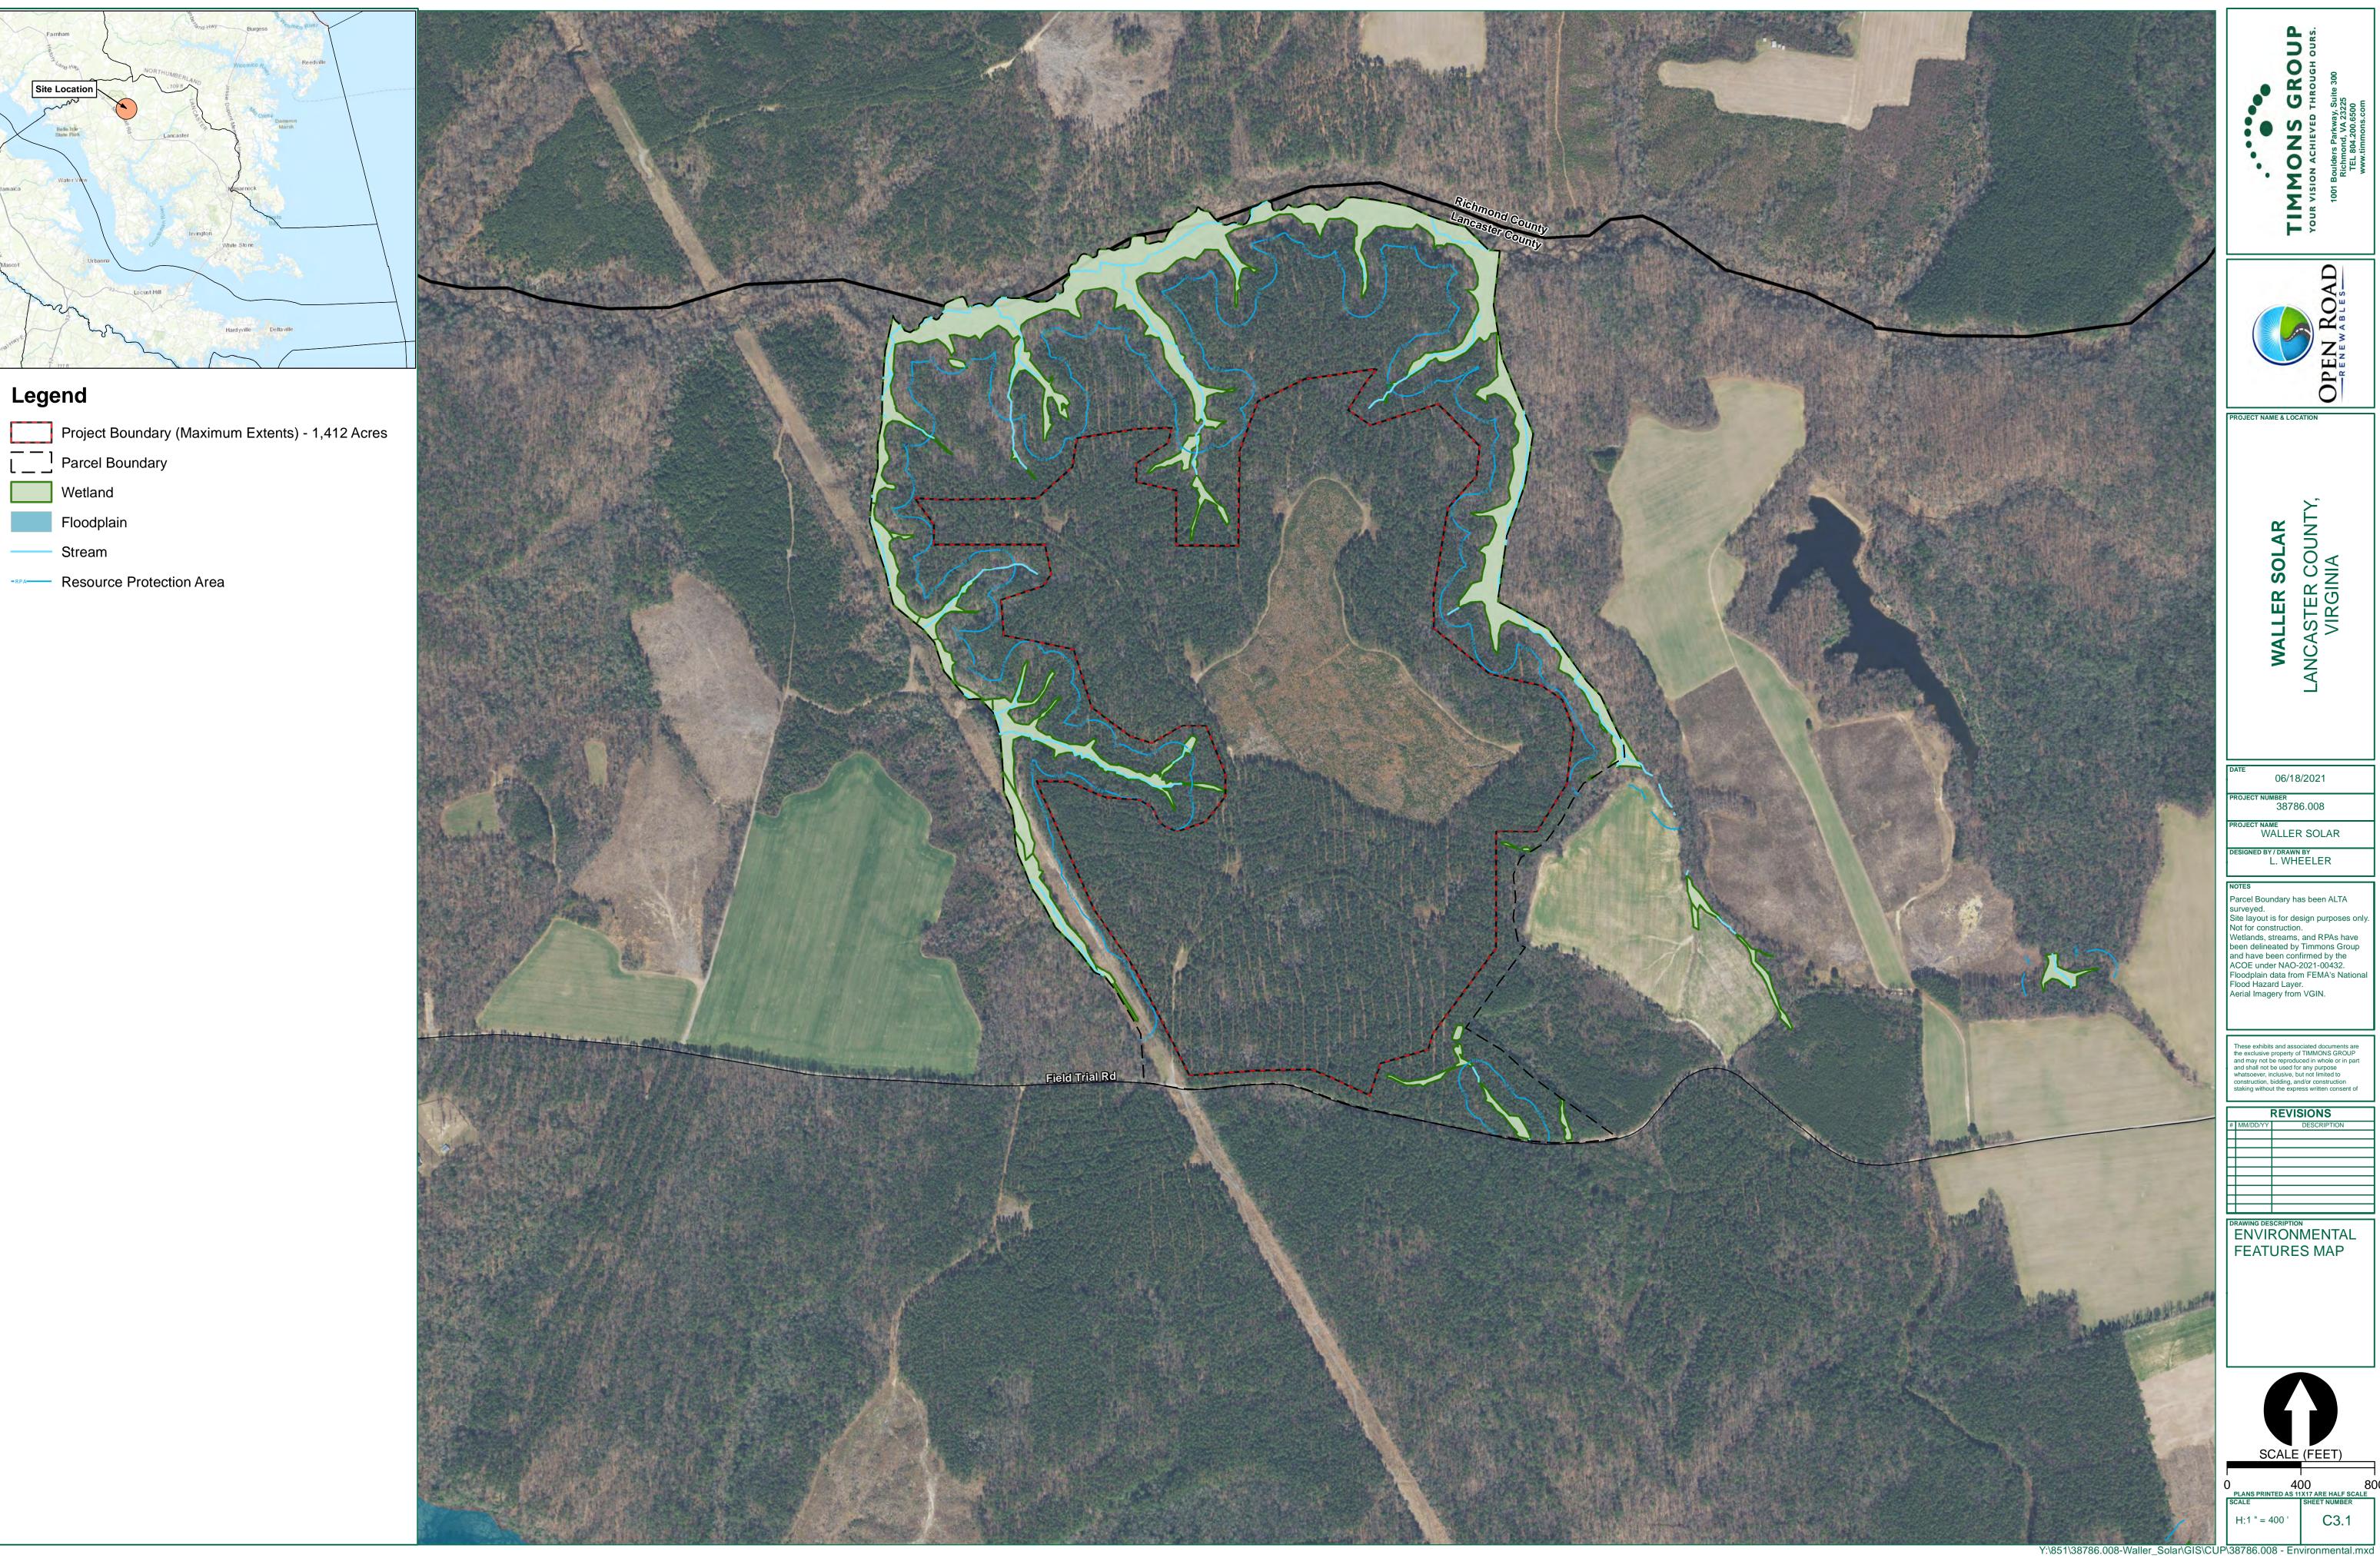

DRAWING DESCRIPTION
ENVIRONMENTAL FEATURES MAP

06/18/2021 PROJECT NUMBER 38786.008

ESIGNED BY / DRAWN BY
L. WHEELER

Parcel Boundary has been ALTA Parcel Boundary has been ALTA surveyed.
Site layout is for design purposes only. Not for construction.
Wetlands, streams, and RPAs have been delineated by Timmons Group and have been confirmed by the ACOE under NAO-2021-00432.
Floodplain data from FEMA's National Flood Hazard Layer Flood Hazard Layer. Aerial Imagery from VGIN.

These exhibits and associated documents are the exclusive property of TIMMONS GROUP and may not be reproduced in whole or in part and shall not be used for any purpose whatsoever, inclusive, but not limited to construction, bidding, and/or construction staking without the express written consent of